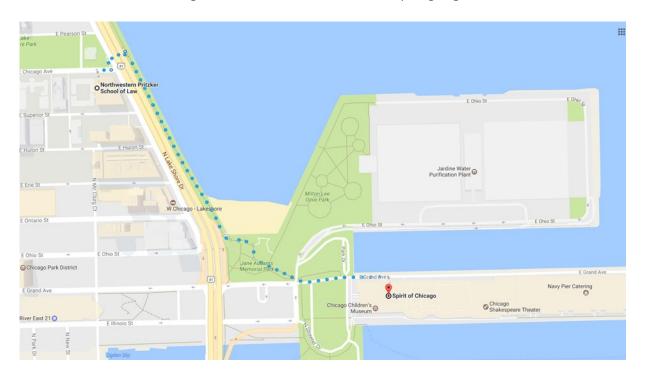

## All attendees are to arrive at Navy Pier for the boarding.

Walking to Navy Pier from the conference venue will take about 15-20 minutes, and is a bit less than a mile.

## **Directions:**

From: Northwestern Pritzker School of Law, 375 E Chicago Ave, Chicago, IL 60611

To: 600 E Grand Avenue • Chicago, IL 60611

The ICS website has a link to a Google Map. You can also use this link: https://goo.gl/maps/kdjSjNFNiW92