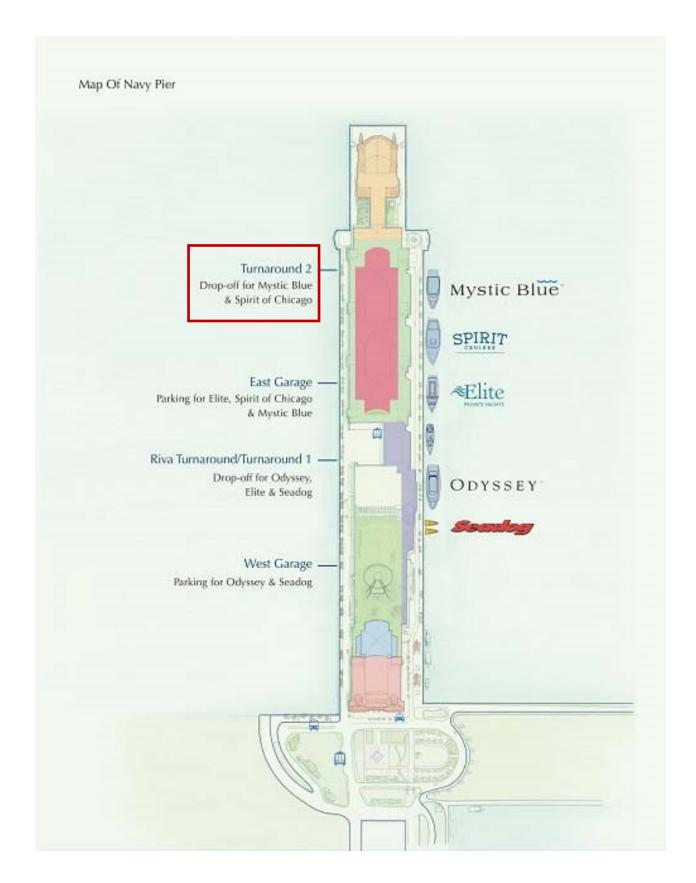

## All attendees are to arrive at Navy Pier for the boarding.

Walking to Navy Pier from the conference venue will take about 15-20 minutes, and is a bit less than a mile.

## **Directions:**

From: Northwestern Pritzker School of Law, 375 E Chicago Ave, Chicago, IL 60611

To: 600 E Grand Avenue • Chicago, IL 60611

The ICS website has a link to a Google Map. You can also use this link: https://goo.gl/maps/kdjSjNFNiW92